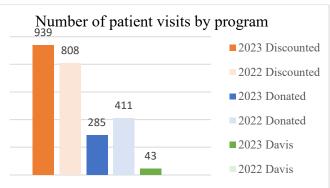

#### **Patient Numbers**

| Total Number of Patient Visits: 1,357                                               | 2022 - 1,280   |
|-------------------------------------------------------------------------------------|----------------|
| <ul> <li>Average Number of Patients per Month: 452</li> </ul>                       | 2022 - 427     |
| <ul><li>Daily number of patients: 28</li></ul>                                      | 2022 - 27      |
| <ul> <li>Average cost to SLDDS per patient visit: \$198</li> </ul>                  | 2022 - \$177   |
| <ul> <li>Value of services per patient provided by the volunteers: \$582</li> </ul> | 2022 - \$452   |
| <ul><li>Daily services provided by volunteers: \$1,112</li></ul>                    | 2022 - \$4,357 |