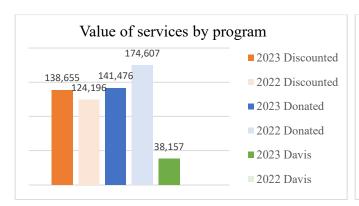

#### **Patient Numbers**

| Total Number of Patient Visits: 1,357                                               | 2022 - 1,280   |
|-------------------------------------------------------------------------------------|----------------|
| <ul> <li>Average Number of Patients per Month: 452</li> </ul>                       | 2022 - 427     |
| <ul><li>Daily number of patients: 28</li></ul>                                      | 2022 - 27      |
| <ul> <li>Average cost to SLDDS per patient visit: \$198</li> </ul>                  | 2022 - \$177   |
| <ul> <li>Value of services per patient provided by the volunteers: \$582</li> </ul> | 2022 - \$452   |
| <ul><li>Daily services provided by volunteers: \$1,112</li></ul>                    | 2022 - \$4,357 |