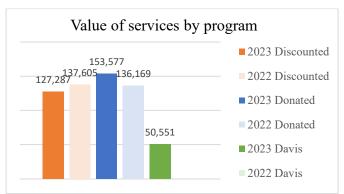

### SALT LAKE DONATED DENTAL SERVICES

#### **SECOND QUARTER 2023**

#### **ORGANIZATION OVERVIEW & STATISTICS**





## **Patient Numbers**

| Total Number of Patient Visits: 1,342                                               | $2022 - 1{,}125$ |
|-------------------------------------------------------------------------------------|------------------|
| <ul> <li>Average Number of Patients per Month: 447</li> </ul>                       | 2022 - 375       |
| <ul><li>Daily number of patients: 28</li></ul>                                      | 2022 - 22        |
| <ul> <li>Average cost to SLDDS per patient visit: \$179</li> </ul>                  | 2022 - \$204     |
| <ul> <li>Value of services per patient provided by the volunteers: \$500</li> </ul> | 2022 - \$602     |
| <ul> <li>Daily services provided by volunteers: \$3,095</li> </ul>                  | 2022 - \$3,012   |

| Economic Status