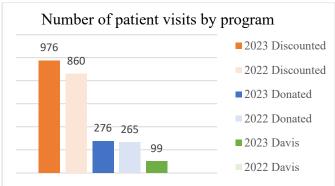

## **Patient Numbers**

| Total Number of Patient Visits: 1,342                                               | $2022 - 1{,}125$ |
|-------------------------------------------------------------------------------------|------------------|
| <ul> <li>Average Number of Patients per Month: 447</li> </ul>                       | 2022 - 375       |
| <ul><li>Daily number of patients: 28</li></ul>                                      | 2022 - 22        |
| <ul> <li>Average cost to SLDDS per patient visit: \$179</li> </ul>                  | 2022 - \$204     |
| <ul> <li>Value of services per patient provided by the volunteers: \$500</li> </ul> | 2022 - \$602     |
| <ul> <li>Daily services provided by volunteers: \$3,095</li> </ul>                  | 2022 - \$3,012   |